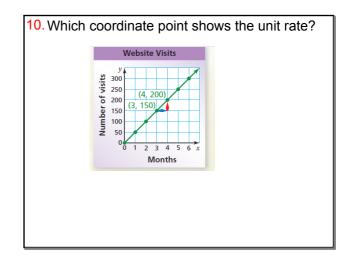

REVIEW QUESTIONS FOR CHAPTER 5 TEST.

 In ten weeks, Bozo gained eight pounds. What was his average rate of weight gain?

|                                        | miles in 45 minutes or<br>inutes. Which proportion(s)<br>nis situation? |
|----------------------------------------|-------------------------------------------------------------------------|
| <b>a</b> $\frac{3}{45} = \frac{5}{75}$ | <b>c</b> $\frac{3}{75} = \frac{5}{45}$                                  |
| b $\frac{5}{3} = \frac{75}{45}$        | d $\frac{3}{5} = \frac{45}{75}$                                         |
|                                        |                                                                         |

 Bozo is skating along at 12 miles per hour. Write an equation (using x and y) that fits this situation. Be prepared to tell what x and y stand for.

| 7. | Write an equation for this table. |   |   |   |    |    |   |   |  |
|----|-----------------------------------|---|---|---|----|----|---|---|--|
|    | Х                                 | 0 | 1 | 2 | 3  | 4  |   |   |  |
|    | у                                 | 3 | 6 | 9 | 12 | 15 | ] |   |  |
|    |                                   |   |   |   |    |    |   |   |  |
|    |                                   |   |   |   |    |    |   |   |  |
|    |                                   |   |   |   |    |    |   |   |  |
|    |                                   |   |   |   |    |    |   |   |  |
|    |                                   |   |   |   |    |    |   |   |  |
|    |                                   |   |   |   |    |    |   |   |  |
|    |                                   |   |   |   |    |    |   |   |  |
|    |                                   |   |   |   |    |    |   |   |  |
|    |                                   |   |   |   |    |    |   | _ |  |