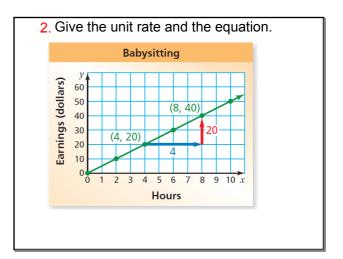

 Bozo is skating along at 12 miles per hour. Write an equation (using x and y) that fits this situation. Be prepared to tell what x and y stand for.

| 7. | Write an equation for this table. |   |   |   |    |    |   |   |  |
|----|-----------------------------------|---|---|---|----|----|---|---|--|
|    | Х                                 | 0 | 1 | 2 | 3  | 4  |   |   |  |
|    | у                                 | 3 | 6 | 9 | 12 | 15 | ] |   |  |
|    |                                   |   |   |   |    |    |   |   |  |
|    |                                   |   |   |   |    |    |   |   |  |
|    |                                   |   |   |   |    |    |   |   |  |
|    |                                   |   |   |   |    |    |   |   |  |
|    |                                   |   |   |   |    |    |   |   |  |
|    |                                   |   |   |   |    |    |   |   |  |
|    |                                   |   |   |   |    |    |   |   |  |
|    |                                   |   |   |   |    |    |   |   |  |
|    |                                   |   |   |   |    |    |   | _ |  |